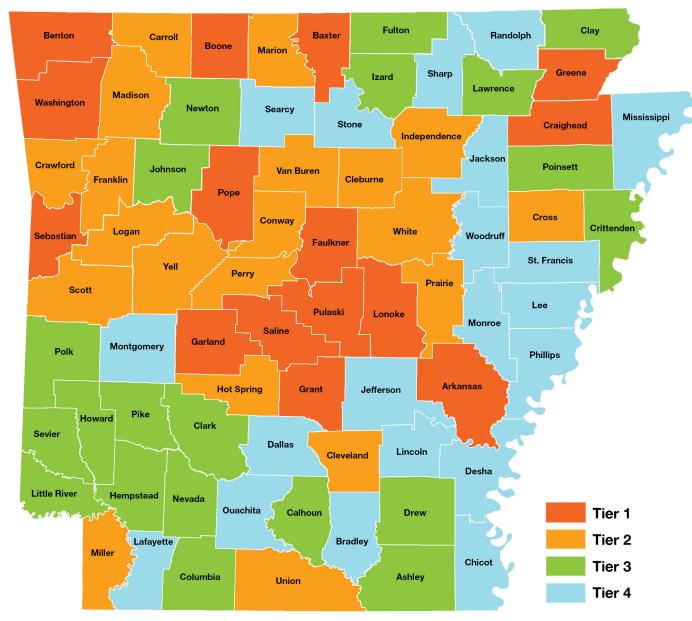

## **Arkansas Incentives Tier Map**

## **Advantage Arkansas**

## **Create Rebate**

## **ArkPlus**

| Tier | Payroll<br>Threshold | Benefit*      | Tier | Benefit* | - | Tier | Minimum<br>Investment | Minimum<br>Payroll |
|------|----------------------|---------------|------|----------|---|------|-----------------------|--------------------|
| 1    | \$125,000            | 1% of payroll | 1    | 3.9%     |   | 1    | \$5,000,000           | \$2,000,000        |
| 2    | \$100,000            | 2% of payroll | 2    | 4.25%    |   | 2    | \$3,750,000           | \$1,500,000        |
| 3    | \$75,000             | 3% of payroll | 3    | 4.5%     |   | 3    | \$3,000,000           | \$1,200,000        |
| 4    | \$50,000             | 4% of payroll | 4    | 5.0%     |   | 4    | \$2,000,000           | \$800,000          |

<sup>\*</sup> Effective July 1, 2015. Based on Payroll of New, Full-time, Permanent Employees